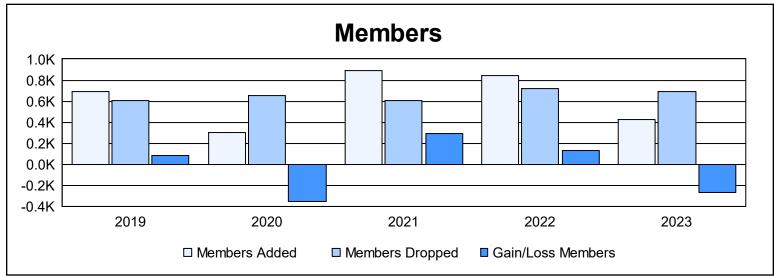

| Year      | New<br>Clubs | Dropped<br>Clubs | Gain/<br>Loss<br>Clubs | New<br>Members | Charter<br>Members | Reinstate<br>Members | Transfer<br>Members | Total<br>Member<br>Added | Total<br>Members<br>Dropped | Gain/<br>Loss<br>Members |
|-----------|--------------|------------------|------------------------|----------------|--------------------|----------------------|---------------------|--------------------------|-----------------------------|--------------------------|
| 2018-2019 | 11           | 6                | 5                      | 329            | 323                | 30                   | 5                   | 687                      | 606                         | 81                       |
| 2019-2020 | 0            | 7                | -7                     | 215            | 20                 | 62                   | 4                   | 301                      | 652                         | -351                     |
| 2020-2021 | 13           | 8                | 5                      | 367            | 447                | 75                   | 5                   | 894                      | 601                         | 293                      |
| 2021-2022 | 9            | 7                | 2                      | 465            | 241                | 115                  | 24                  | 845                      | 717                         | 128                      |
| 2022-2023 | 5            | 8                | -3                     | 238            | 132                | 36                   | 15                  | 421                      | 689                         | -268                     |
| Average   | 8            | 7                | 0                      | 323            | 233                | 64                   | 11                  | 630                      | 653                         | -23                      |